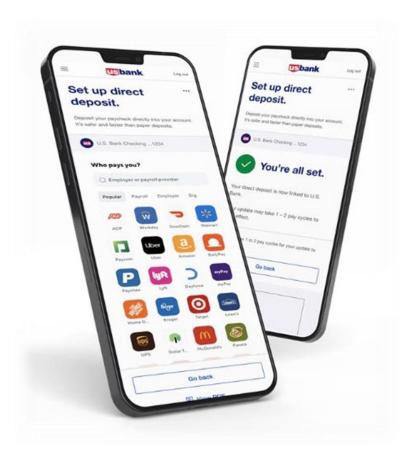

## DIY Payroll Direct Deposit

- U.S. Bank is the first large bank to fully automate the process of direct deposit switching and provide instant confirmation.
- Customers opening new U.S. Bank checking accounts can now switch their payroll direct deposit in mere minutes.
- The feature reaches >85% of the US workforce, alleviating a common pain point and eliminating a time-consuming, manual process.