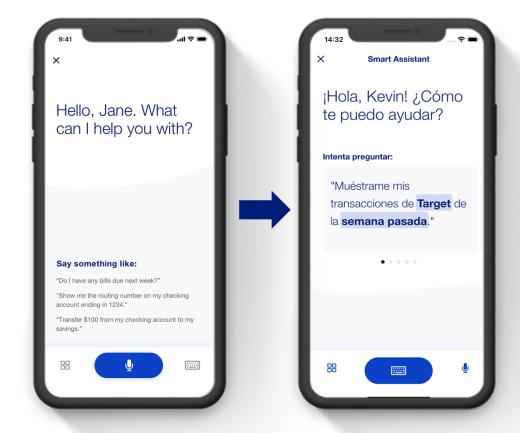

### U.S. Bank Smart Assistant

#### **Launched 2020**

- English language
- Highest rating of "Excellent" by industry benchmarking firm Corporate Insight
- More than half our active mobile app customers have used it

#### Launched 2022

- Nation's first Spanish language voice assistant
- All the same capabilities and functions as the English language version
- Accurate language syntax achieved through hybrid of natural language processing and real-time interpretation